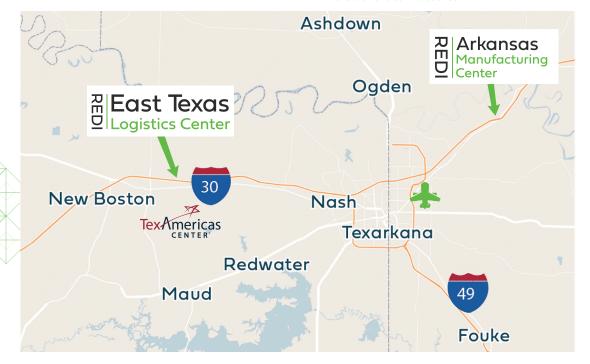

#### A Dynamic Region With Global Access

Texarkana MSA is a major transportation corridor intersected by 106 miles of interstate and four regional highways.

Texarkana's rail
infrastructure has long
been a key driver of
economic development in
our region.

Equipped with more than 6,600 feet of runway, the Texarkana Regional Airport is located just minutes away from the downtown area and local industries.

Your Workforce Within Reach

# Connectivity

With its prime location and extensive multimodal infrastructure, Texarkana is well-suited to help your business connect with major markets throughout the Midwest and South.