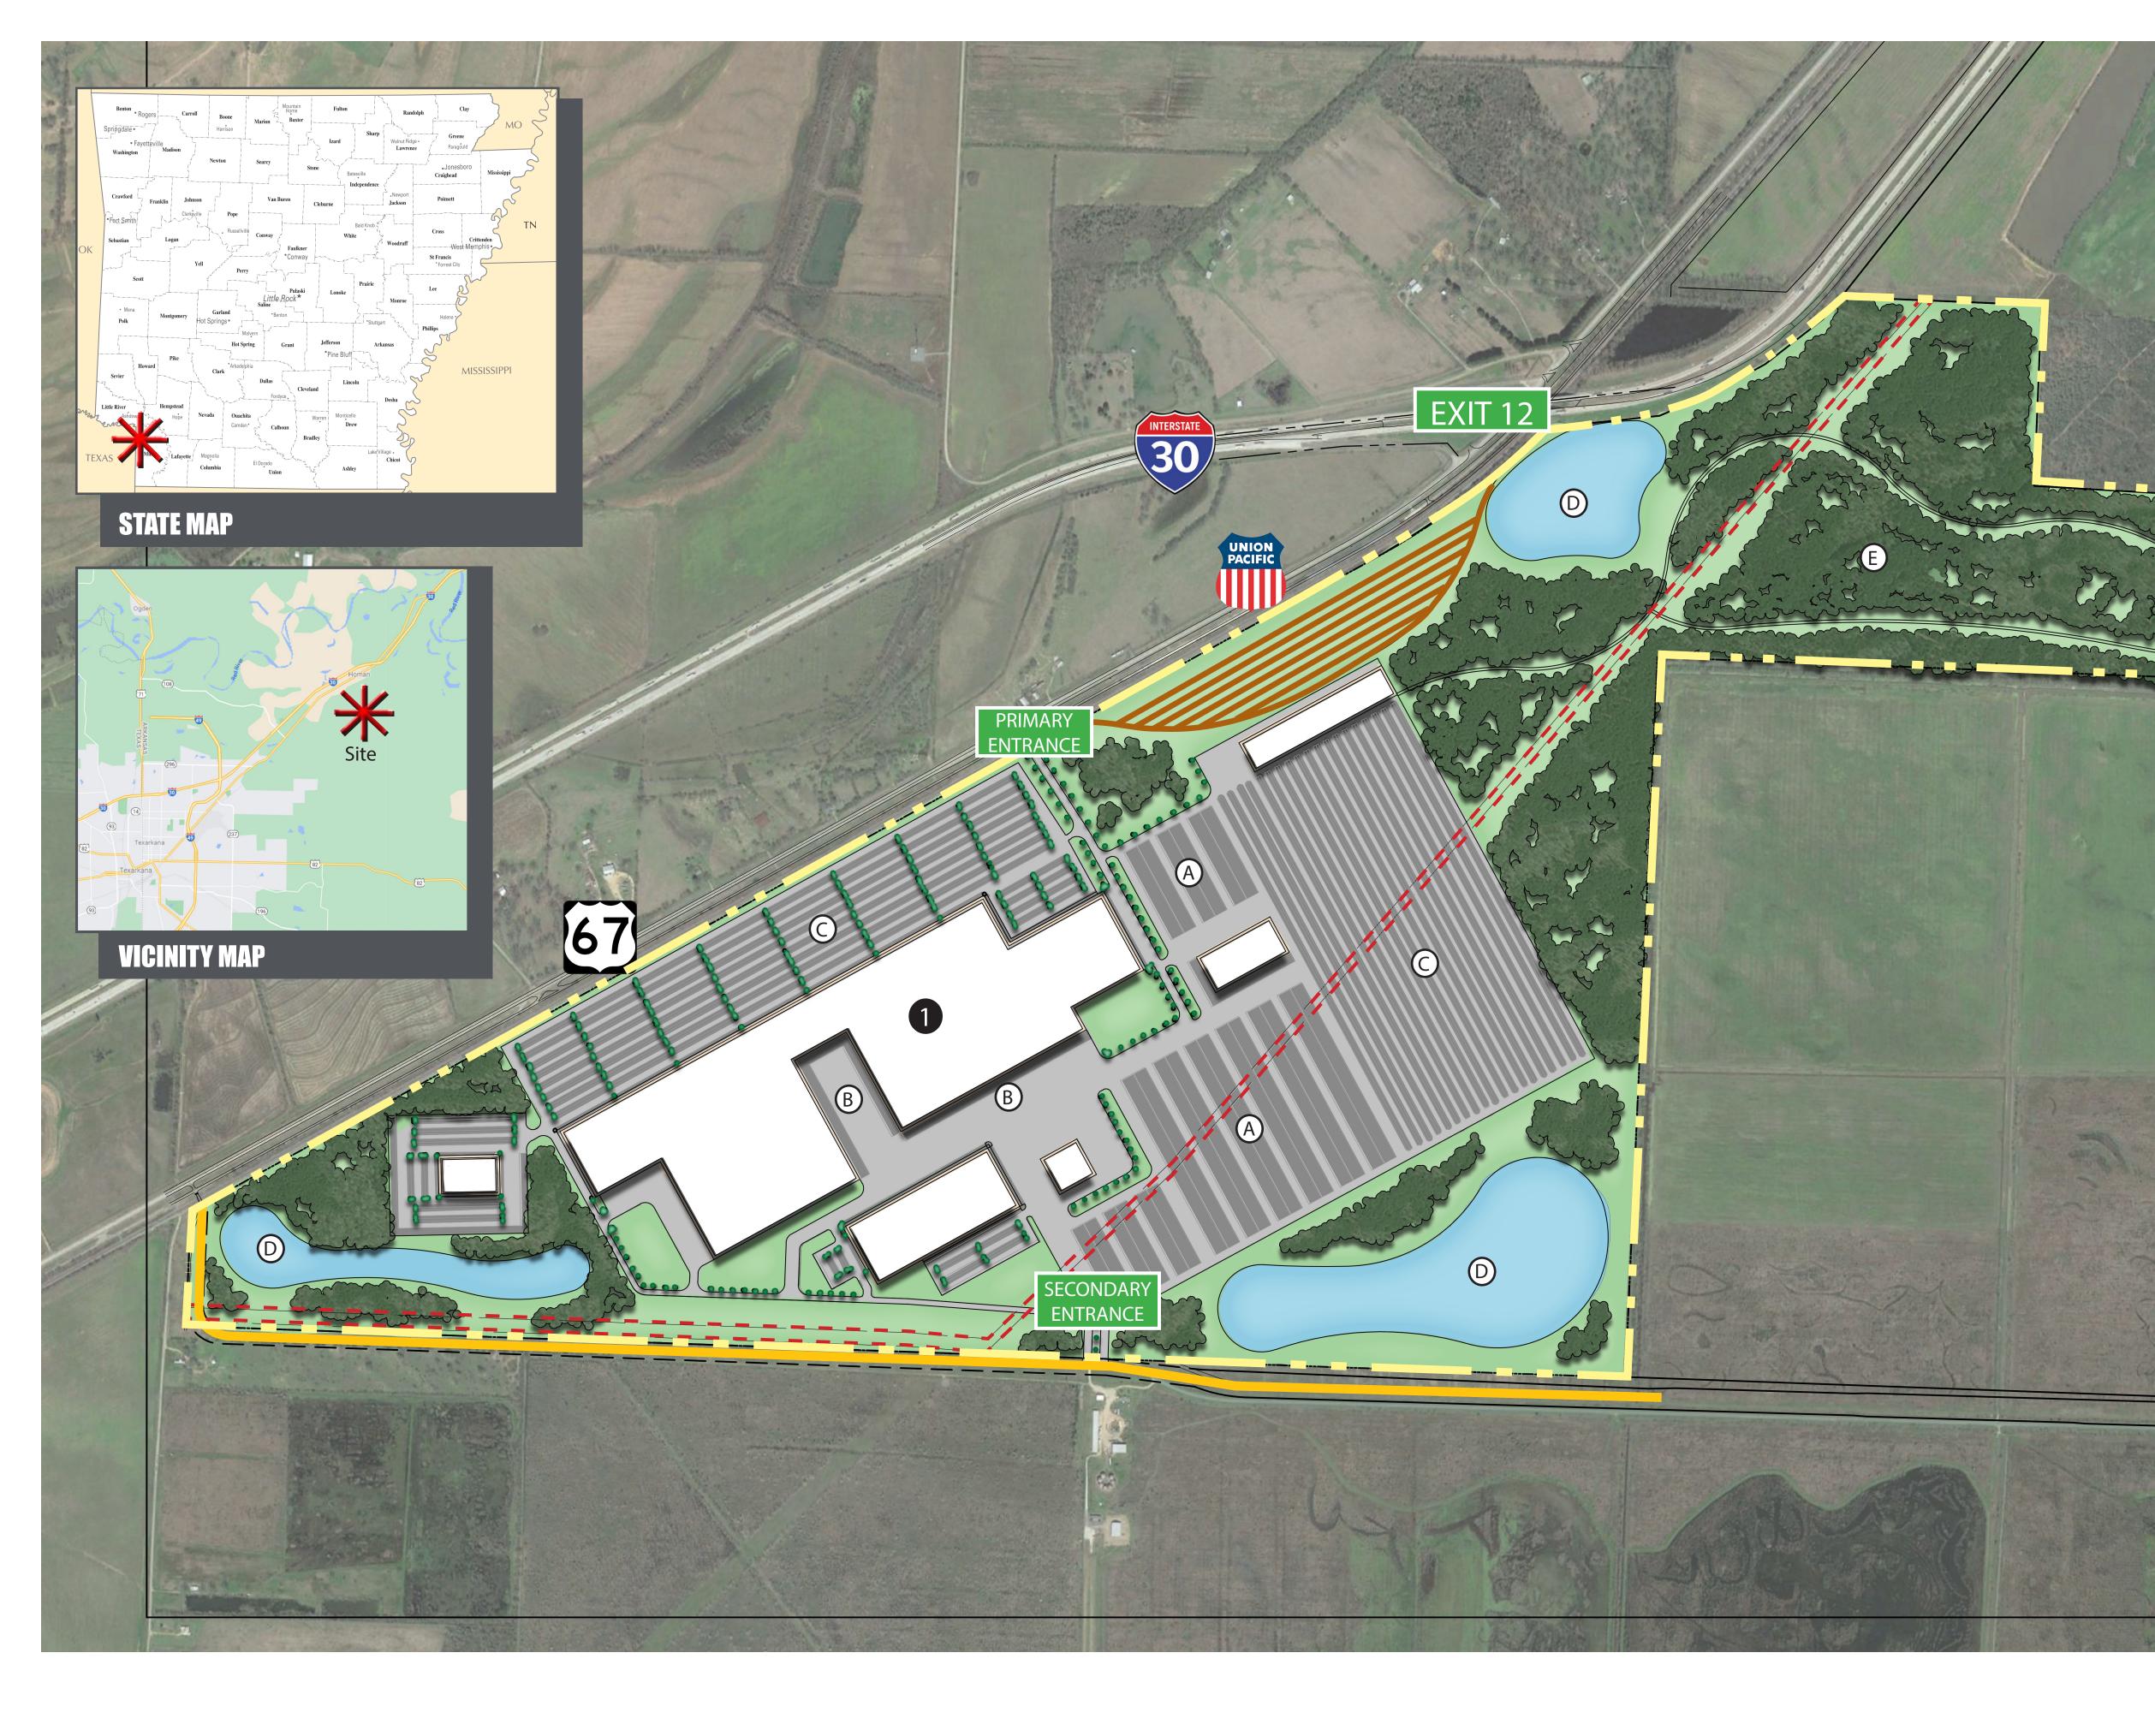

## **REDI Arkansas Manufacturing Center** - Texarkana, Arkansas

MASTER PLAN02.16.22Page 1 of 2

Project Number: 217086-002

- Total acres: 1,360 Ac. +/-
- 1 4.25 million sf building +/-Total building site area : 952 Ac. +/-
- A Tractor trailer parking/ storage
- B Tractor trailer docking
- C Vehicular parking/storage
- Detention pond
- E Test Track
- Railroad spur
- Existing utility easement
- Proposed road extension