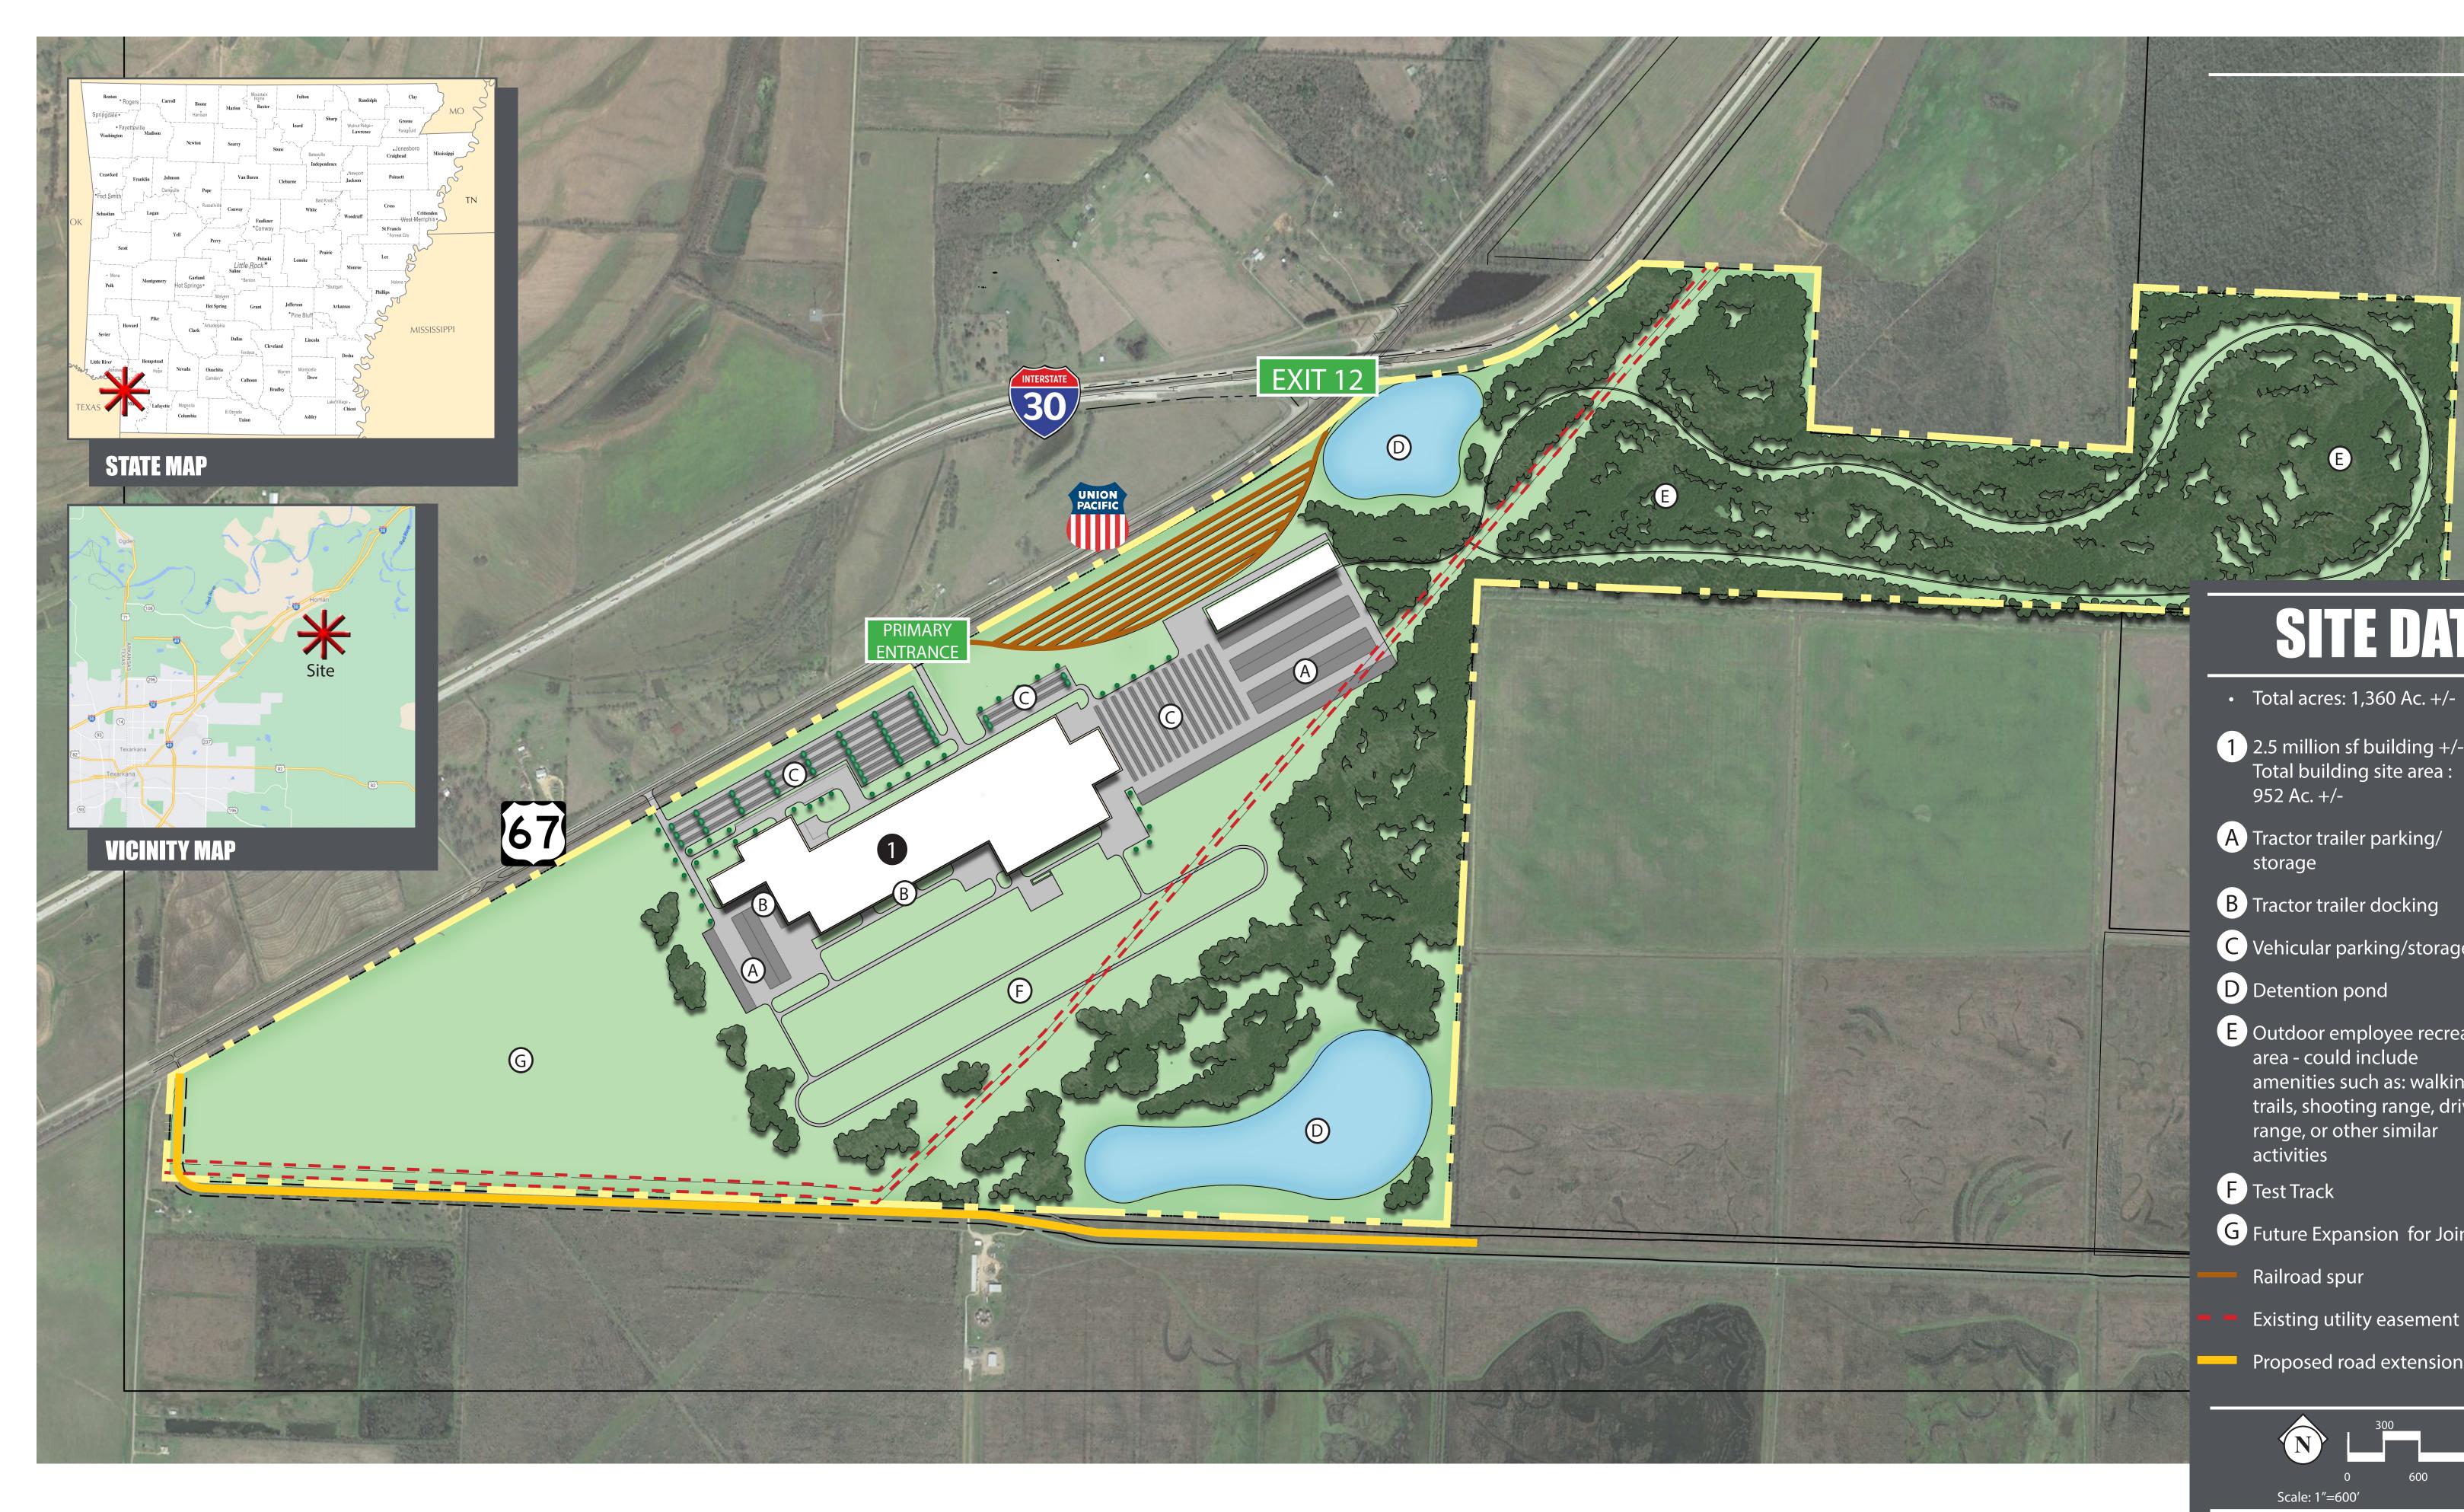

## SITE DATA

- 1 2.5 million sf building +/-Total building site area : 952 Ac. +/-
- A Tractor trailer parking/ storage
- B Tractor trailer docking
- C Vehicular parking/storage
- D Detention pond
- E Outdoor employee recreation area could include amenities such as: walking trails, shooting range, driving range, or other similar activities

**F** Test Track

- G Future Expansion for Joint Venture
  - Railroad spur
  - Existing utility easement
  - Proposed road extension