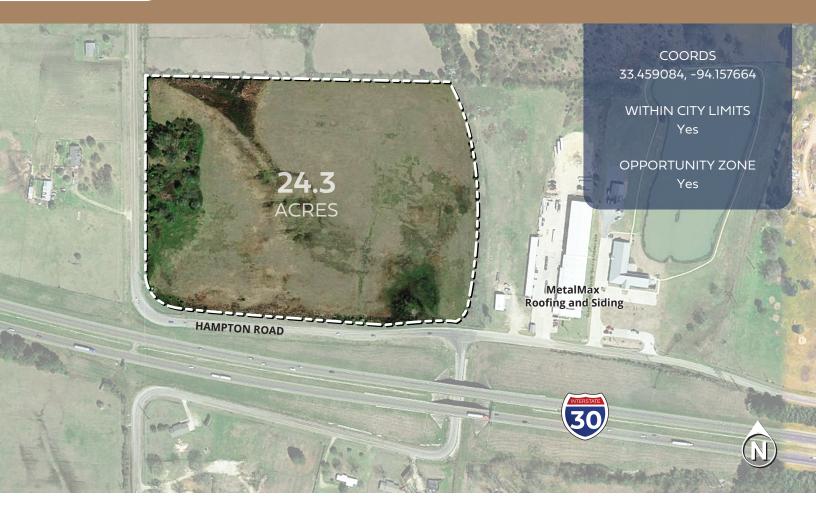

### **CHARACTERISTICS**

**Texarkana Chamber of Commerce** Ownership:

Total Available Acres: 24.3 Acres Topography/Slope: Flat

Zoning Classification: No Zoning Sale Price Per Acre: Negotiable

Sub-dividable: Yes

## Texarkana Hampton Road Site —

**BOWIE COUNTY, TEXAS** 